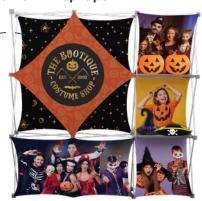

## **Traditional Pop-Ups**

Laminated center mural panels with fabric end panels

Laminated full mural panels

Titan™ no-curl laminated media is rigid so it will not wrinkle or curl.