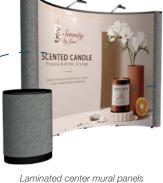

## **Traditional Pop-Ups**

Laminated center mural panels with fabric end panels

Laminated full mural panels

Titan™ no-curl laminated media is rigid so it will not wrinkle or curl.