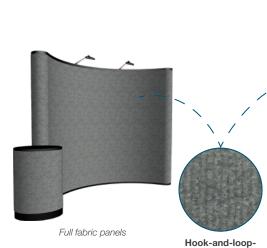

## **Splash Pop-Ups**

#### **Block-Out Fabric**

Block-out fabric is designed to prevent light from showing through the display. It is a good option for brightly lit areas.

### Recycled Polyester Knit

Sustainable recycled polyester knit is made with fibers recycled from plastic bottles.

receptive Fabric

High-quality polyester fiber.