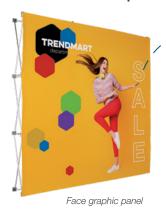

d buttonholes<br>on panels attach to pegs<br>on the frame's hubs | Polyester<br>Double Knit                       | Ultimate LED Light Kits<br>Internal Shelf<br>Stabilizer Feet<br>Connector Shelf<br>Edge Graphic Panels |
| ARISE                        | ••••             | Lifetime          |               | high-grade 0.04" extruded aluminum frame     self-locking scissor construction     medium-weight nylon connecting hubs                                                                      |                       | Magnets connect bars to the frame for magnet-to-magnet panel registration | Fabric Panels<br>Mural Panels                  | Internal Shelf                                                                                         |

## **PANEL MATERIAL**

## **Splash Pop-Ups**





#### **Block-Out Fabric**

Block-out fabric is designed to prevent light from showing through the display. It is a good option for brightly lit areas.

### Recycled Polyester Knit

Sustainable recycled polyester knit is made with fibers recycled from plastic bottles.

receptive Fabric

High-quality polyester fiber.

### **GeoMetrix Pop-Ups**



Polyester Double Knit Stretches both ways to create a taut fit on GeoMetrix frames, giving you countless options for setting up a creative display.



Deluxe GeoMetrix 9-Quad Classic

## **Traditional Pop-Ups**





Laminated center mural panels with fabric end panels



Laminated full mural panels



Titan™ no-curl laminated media is rigid so it will not wrinkle or curl.