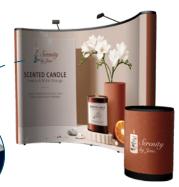

## **Traditional Pop-Ups**

Laminated center mural panels with fabric end panels

Laminated full mural panels

Titan™ no-curl laminated media is rigid so it will not wrinkle or curl.