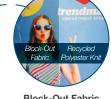

#### **Block-Out Fabric**

Block-out fabric is designed to prevent light from showing through the display. It is a good option for brightly lit areas.

### Recycled Polyester Knit

Sustainable recycled polyester knit is made with fibers recycled from plastic bottles.

receptive Fabric

High-quality polyester fiber.